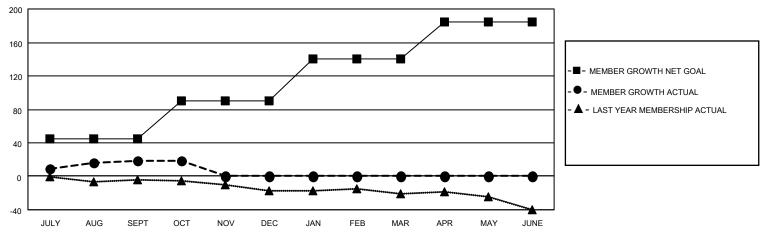

### GOALS AND ACTUAL MEMBERS CUMULATIVE

| DROPPED CLUBS: 0 |    | 21 CLUBS OF 73 ADDED 1 OR<br>MORE NEW MEMBERS | GENDER DISTRIBUTION                |              |  |
|------------------|----|-----------------------------------------------|------------------------------------|--------------|--|
|                  |    | MORE NEW MEMBERS                              | MALE                               | 871 (68.53%) |  |
|                  |    |                                               | FEMALE 400 (31.47%)                |              |  |
| DROPPED MEMBERS  |    |                                               | NON BINARY                         | 0 (0.00%)    |  |
|                  |    |                                               | PREFER NOT TO ANSWER 0 (0.00%)     |              |  |
| DECEASED         | 3  |                                               |                                    |              |  |
| CLUB CANCELLED   | 0  | CLICK HERE FOR CUMULATIVE                     | TOTAL FAMILY UNIT MEMBERS          | 147          |  |
| OTHER            | 25 | MEMBERSHIP DATA                               |                                    |              |  |
| TOTAL 28         |    |                                               | FAMILY MEMBERS PAYING HALF DUES 74 |              |  |
|                  |    |                                               |                                    |              |  |